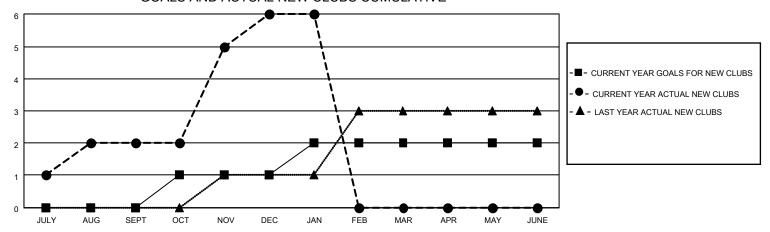

### GOALS AND ACTUAL NEW CLUBS CUMULATIVE

## District A 711

| Clubs RESULTS FOR 2020-2021 |   |   |   | Members RESULTS FOR 2020-2021 |    |     |     |  |
|-----------------------------|---|---|---|-------------------------------|----|-----|-----|--|
|                             |   |   |   |                               |    |     |     |  |
| JULY/AUG/SEPT               | 0 | 2 | 0 | JULY/AUG/SEPT                 | 75 | 135 | 72  |  |
| OCT/NOV/DEC                 | 1 | 4 | 2 | OCT/NOV/DEC                   | 75 | 235 | 217 |  |
| JAN/FEB/MAR                 | 1 | 0 | 0 | JAN/FEB/MAR                   | 80 | 61  | 18  |  |
| APR/MAY/JUNE                | 0 | 0 | 0 | APR/MAY/JUNE                  | 80 | 0   | 0   |  |