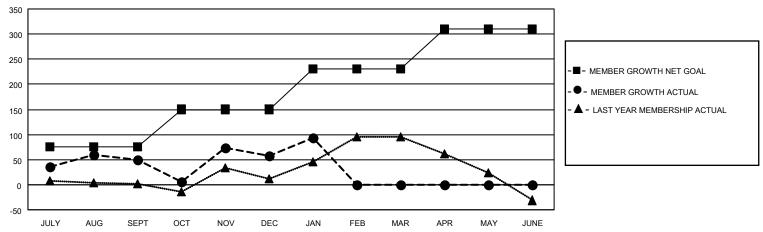

### GOALS AND ACTUAL MEMBERS CUMULATIVE

| DROPPED CLUBS: 2 |     | 31 CLUBS OF 86 ADDED 1 OR MORE<br>NEW MEMBERS | GENDER DISTRIBUTION           MALE         936 (60.31%)           FEMALE         616 (39.69%) |              |     |
|------------------|-----|-----------------------------------------------|-----------------------------------------------------------------------------------------------|--------------|-----|
| DROPPED MEMBERS  |     |                                               | PEWALE                                                                                        | 010 (39.09%) |     |
| DECEASED         | 13  | CLICK HERE FOR CUMULATIVE                     | TOTAL FAMILY UNIT MEMBERS                                                                     |              | 278 |
| CLUB CANCELLED   | 10  | MEMBERSHIP DATA                               |                                                                                               |              | 140 |
| OTHER 284        |     |                                               | FAMILY MEMBERS PAYING HALF DUES                                                               |              | 148 |
| TOTAL            | 307 |                                               |                                                                                               |              |     |

## District A 711

| Clubs RESULTS FOR 2020-2021 |   |   |   | Members RESULTS FOR 2020-2021 |    |     |     |  |
|-----------------------------|---|---|---|-------------------------------|----|-----|-----|--|
|                             |   |   |   |                               |    |     |     |  |
| JULY/AUG/SEPT               | 0 | 2 | 0 | JULY/AUG/SEPT                 | 75 | 135 | 72  |  |
| OCT/NOV/DEC                 | 1 | 4 | 2 | OCT/NOV/DEC                   | 75 | 235 | 217 |  |
| JAN/FEB/MAR                 | 1 | 0 | 0 | JAN/FEB/MAR                   | 80 | 61  | 18  |  |
| APR/MAY/JUNE                | 0 | 0 | 0 | APR/MAY/JUNE                  | 80 | 0   | 0   |  |